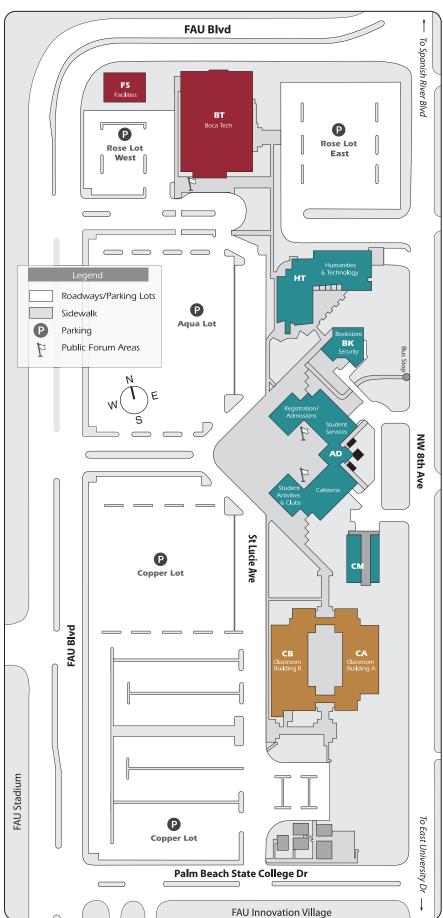

3000 Saint Lucie Avenue, Boca Raton, FL 33431-6490

## AD - Administration

#### 1st Floor

Academic Advisement

Admissions/Registration

Cafeteria

Cashier

Count deHoernle Student Center

Dean of Student Services

Financial Aid

Student Organizations

#### 2nd Floor

Mechanical Room

#### 3rd Floor

Center for Business & Entrepreneurship (CBE) Small Business Development Center (SBDC) Procurement Technical Assistance Center (PTAC) Information Technology

#### 4th Floor

Dean of Academic Affairs Corporate & Continuing Education Provost's Office

#### **BK** - Bookstore

Instructional Support Center Security

## BT - BocaTech

Career Center
Child Care Classrooms
Computer Lab
Massage Therapy
Student Learning Center / Lab
Testing Center
Wellness Center

#### **CA** - Classroom Building A

Classrooms

## **CB** - Classroom Building B

#### 1st Floor

Ceramics Classroom Photography Lab Science Labs

#### 2nd Floor

Classrooms
Faculty Workroom

#### CM - Central Mechanical

### FS - Facilities South

Facilities Offices / Central Receiving

# HT - Humanities & Technology

Countess de Hoernle Humanities & Technology Bldg.

Architecture and Art Studios

English

Lecture Hall

Media Technology & Instructional Services (MTIS) Videoconference Studio

## DIRECTIONS

## From I-95:

Take exit 45. Turn left (east) onto Glades Rd. Turn left onto East University Dr. Just after the Henderson School, turn right onto NW 8th Ave. Turn left onto Palm Beach State College Dr.

#### From Spanish River Boulevard:

Turn left (north) onto NW 8th Ave. Turn right onto FAU Blvd. or continue straight on NW 8th Avenue to Palm Beach State College Drive. The campus is north east of the stadium.